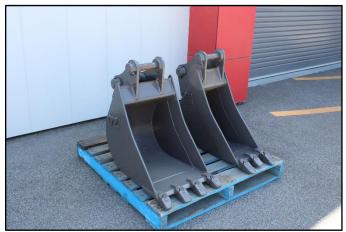

#### \$59,500 + GST

 Year
 : 2018

 Model
 : TB260

 Serial No.
 : 126003330

 Hours
 : 1446

Engine Model : 4TNV84T-BPTB

Engine Serial No. : 82128 Engine Displacement : 1.995

Comes with 3 buckets : 1170mm, 410mm, 270mm

## **TAKEUCHI TB260 (CONT'D)**

**OPERATOR'S CAB** 

**BUCKET ATTACHMENTS** 

**FRONT VIEW** 

L.H.S. FRONT VIEW

**ENGINE VIEW** 

R.H.S. VIEW

(08) 9277 1500