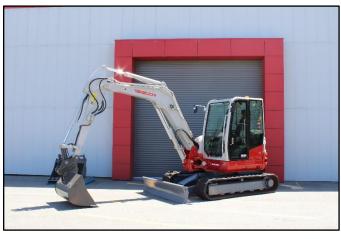

### **TAKEUCHI TB260**

SERIAL NO.: 126003330 STOCK NO.: T1503 HOURS: 1446

#### \$59,500 + GST

 Year
 : 2018

 Model
 : TB260

 Serial No.
 : 126003330

 Hours
 : 1446

Engine Model : 4TNV84T-BPTB

Engine Serial No. : 82128 Engine Displacement : 1.995

Comes with 3 buckets : 1170mm, 410mm, 270mm

#### **History & Comment**

This machine is under 2000 hours and is 'as new' in every way. Very compact with good vision and air-conditioned cab. Guaranteed against any mechanical or electrical faults.

S163

## **TAKEUCHI TB260 (CONT'D)**

**OPERATOR'S CAB** 

**BUCKET ATTACHMENTS** 

**FRONT VIEW** 

L.H.S. FRONT VIEW

**ENGINE VIEW** 

R.H.S. VIEW

(08) 9277 1500