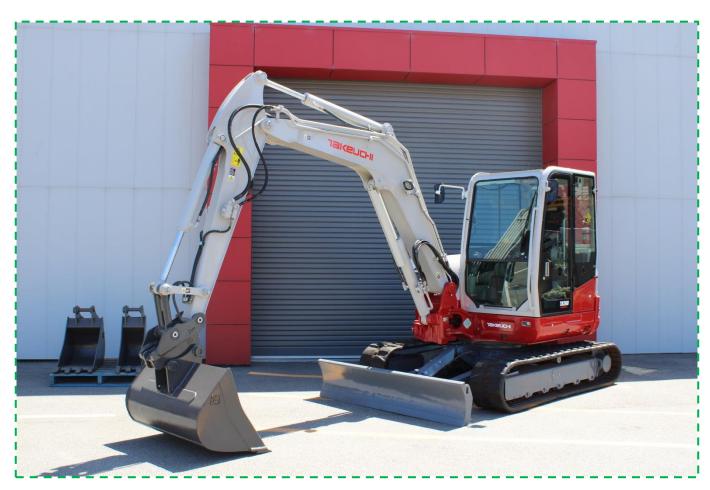

### **TAKEUCHI TB260**

SERIAL NO.: 126003330 STOCK NO.: T1503 HOURS: 1446

#### \$59,500 + GST

 Year
 : 2018

 Model
 : TB260

 Serial No.
 : 126003330

 Hours
 : 1446

Engine Model : 4TNV84T-BPTB

Engine Serial No. : 82128 Engine Displacement : 1.995

Comes with 3 buckets : 1170mm, 410mm, 270mm

#### **History & Comment**

This machine is under 2000 hours and is 'as new' in every way. Very compact with good vision and air-conditioned cab. Guaranteed against any mechanical or electrical faults.

S163